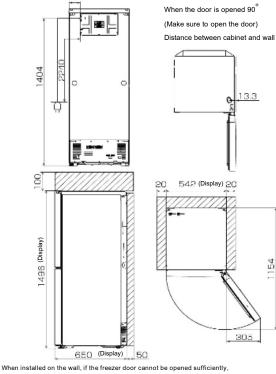

A space of at least 30mm from the wall is required.

is the minimum installation space and is different from the measurement conditions for annual power consumption.

Please allow approximately 10mm of space as the actual value may differ slightly depending on the installation conditions.

## Unit : mm

(Make sure to open the door)

13.3