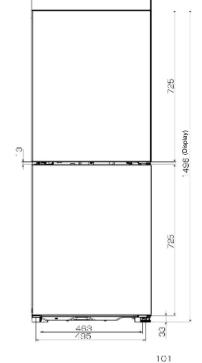

A space of at least 30mm from the wall is required.

is the minimum installation space and is different from the measurement conditions for annual power consumption.

Please allow approximately 10mm of space as the actual value may differ slightly depending on the installation conditions.