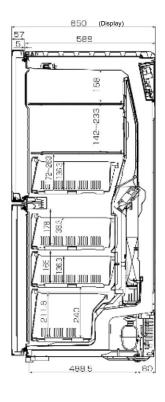

## A FLAD 4 383 393.5 379.3 322 <u>ana ana ana ana ana</u> ŧ۶ 322 010101010101010101010 322 240 <u>101 101 101</u>

542 (Display) 535 (Cabinet)

ובער אר אר (Aluminum tray) 371.3 321.5 4<u>11</u>77777 L. \*14141<u>4 4</u>14141 321.5 TYTYT<u>Y Y</u>TYTYT 316 TIMUTUMI ( 17171717171717 Λ.